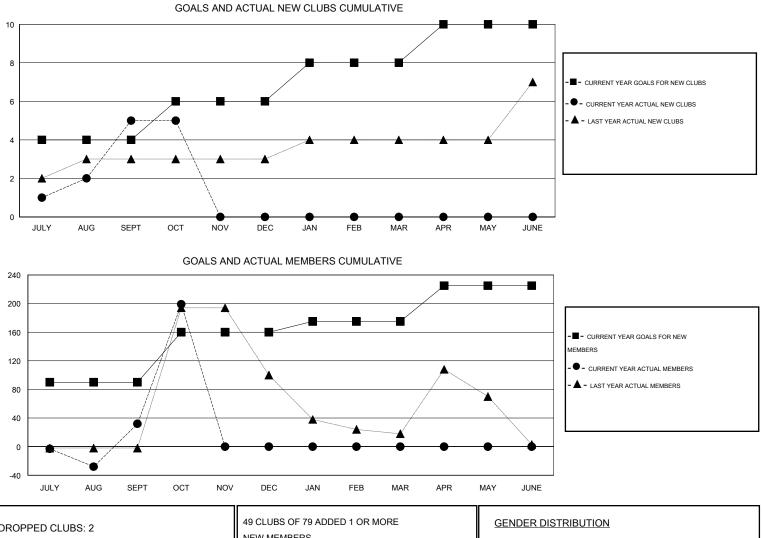

## GMT: JUSWAN TJOE

|          | INDONESIA |
|----------|-----------|
| LOCATION |           |

GMT CA 7

|                            |                  | Clubs     |                  |                       |                            |                    | Members                             |                    |                  |
|----------------------------|------------------|-----------|------------------|-----------------------|----------------------------|--------------------|-------------------------------------|--------------------|------------------|
| RESULTS FOR 2016-2017      |                  |           |                  | RESULTS FOR 2016-2017 |                            |                    |                                     |                    |                  |
| QUARTER                    | NEW CLUB<br>GOAL | NEW CLUBS | DROPPED<br>CLUBS | NET<br>GAIN/LOSS      | QUARTER                    | NEW MEMBER<br>GOAL | CHARTER AND<br>NEW MEMBERS<br>ADDED | DROPPED<br>MEMBERS | NET<br>GAIN/LOSS |
| JULY/AUG/SEPT              | 4                | 5         | 1                | 4                     | JULY/AUG/SEPT              | 90                 | 152                                 | 120                | 32               |
| OCT/NOV/DEC<br>JAN/FEB/MAR | 2                | 0<br>0    | 1<br>0           | -1<br>0               | OCT/NOV/DEC<br>JAN/FEB/MAR | 70<br>15           | 169<br>0                            | 2<br>0             | 167<br>0         |
| APR/MAY/JUNE               | 2                | 0         | 0                | 0                     | APR/MAY/JUNE               | 50                 | 0                                   | 0                  | 0                |

| DROPPED CLUBS: 2 |     | 49 CLUBS OF 79 ADDED 1 OR MORE | GENDER DISTRIBUTION   |                |     |
|------------------|-----|--------------------------------|-----------------------|----------------|-----|
|                  |     | NEW MEMBERS                    | MALE                  | 762 (37.95%)   |     |
|                  |     | -                              | FEMALE                | 1,246 (62.05%) |     |
| DROPPED MEMBERS  |     |                                |                       |                |     |
| DECEASED         | 0   | CLICK HERE FOR HEALTH          |                       |                | 044 |
| CLUB CANCELLED   | 0   | ASSESSMENT DATA                | FAMILY UNIT MEMBERS   |                | 341 |
| OTHER            | 122 |                                | HEAD OF HOUSEHOLD     |                | 158 |
| TOTAL            | 122 |                                | NON-HEAD OF HOUSEHOLD |                |     |
| MERCAC           |     |                                |                       |                |     |